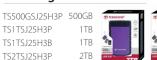

## **Ordering Information**

2TB

TS500GSJ25H2P 500GB TS1TSJ25H2P 1TB

**Ordering Information** 

**USB 2.0** 

SJ25H2

USB 3.0 SJ25M3

## **Ordering Information**

TS500GSJ25M3 500GB TS1TSJ25M3 1TF

ubject to change without notice. All other products, brand names, company,

USB 2.0 SJ25M2

## **Ordering Information**

TS500GSJ25M2 500GB TS1TSJ25M2 1TB

Operating Systems Supported: Windows 8/Windows 7/Vista/XP/2000: Mac OS 9.0 or later: Linux Kernel 2.4.2 or later.

© Transcend 2014. All rights reserved. Transcend and the Transcend logo are registered trademarks of Transcend Information. Inc. Pro