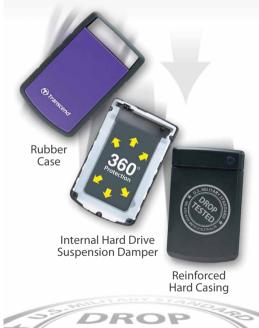

**One Touch Auto-Backup Button** 

- Advanced three-stage shock protection system
- Easy-grip, slip-resistant outer shell

connection options

- Quick Reconnect Button (SJ25M3 & SJ25H3) -
- re-enable safely removed USB hard drive without unplug and reinsert - Offers free download of Transcend Elite & RecoveRx
- Three-year limited warranty