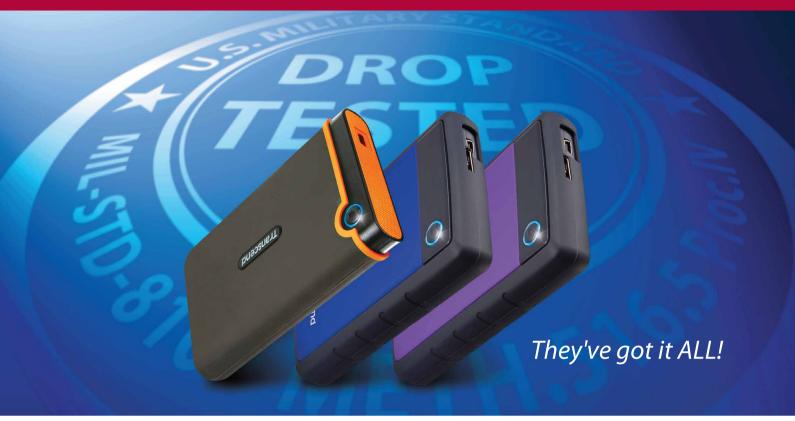

Meets U.S. military drop-test standards

## External Hard Drives | Rugged Series

Rugged durability doesn't always have to come at the expense of style. The StoreJet Rugged Series external hard drives offer an impressive level of anti-shock protection without sacrificing their slender good looks. With its high capacity and a convenient auto-backup button, your storage possibilities are endless!