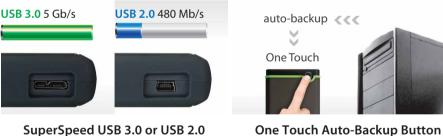

**One Touch Auto-Backup Button** 

- Advanced three-stage shock protection system
- Easy-grip, slip-resistant outer shell

connection options

- Quick Reconnect Button (SJ25M3 & SJ25H3) -
- re-enable safely removed USB hard drive without unplug and reinsert - Offers free download of Transcend Elite & RecoveRx
- Three-year limited warranty